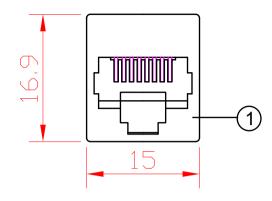

# 30.1

Inline Coupler

(3)

| 3   | LABLE      | 1 PCS | " CAT 6A Inline Coupler"       |
|-----|------------|-------|--------------------------------|
| 2   | shell      | 1 PCS | ABS shell                      |
| 1   | CONNECTER  | 2PCS  | RJ45 Female (8P8C) gold plated |
| NO. | PARTS NAME | Q'TY  | SPECIFICATION                  |

APPROVED CHECKED DRAWN CUSTOMER

ITEM NO. 685-U

DRAW NO.

UNIT mm

SCALE NONE

Description:

Cat 6A Inline Coupler UTP